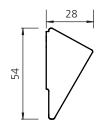

### Characteristics

Material: Zamak

Finish: Plated, Powder Coated Weight: 100 g (3.53 oz) Dimensions: 70 x 54 x 28 mm C/C 32 mm: M4 Thread

Care: Damp, non-abrasive cloth with mild soap only.