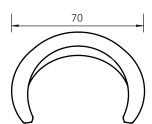

### Characteristics

Material: Zamak

Finish: Plated, Powder Coated Weight: 100 g (3.53 oz) Dimensions: 70 x 54 x 28 mm C/C 32 mm: M4 Thread

Care: Damp, non-abrasive cloth with mild soap only.